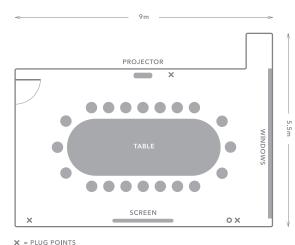

## Configuration / Capacity

Boardroom 20 people

Breakout Room 8 people

## **Facilities**

\* Natural Lighting

Windows / No windows in Breakout room

• Lighting
Standard in both

Climate Control
Heatpump and aircon

### Power supplies

Tables
Fixed boardroom table / Fixed table setting in Breakout room

Chairs
20 / 8 in Breakout room

Flipchart and Whiteboard

# Technology

Telephone Connection

Wif

Presentation Equipment
Projector and Screen

#### Size

**Boardroom Dimensions** 9m x 5.5m

Ceiling Height (at lowest point)
2.5m

**∠** Breakout Room Dimensions 3.9 m x 3.3 m

Ceiling Height (at lowest point)
2.7m

#### Access

No disable access