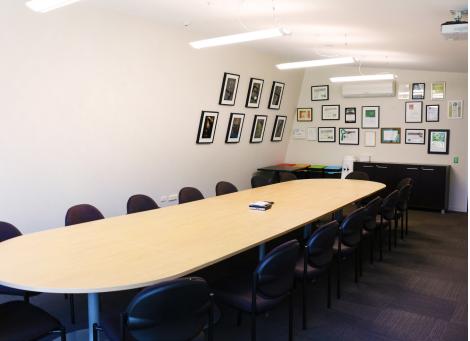

## Configuration / Capacity

Boardroom 20 people

Breakout Room 8 people

### Power supplies

Tables
Fixed boardroom table / Fixed table setting in Breakout room

Chairs
20 / 8 in Breakout room

Flipchart and Whiteboard