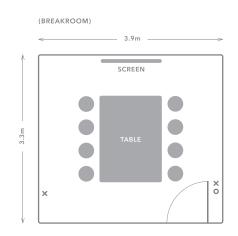

## Configuration / Capacity

Boardroom 20 people

Breakout Room 8 people

## **Facilities**

\* Natural Lighting

Windows / No windows in Breakout room

• Lighting
Standard in both

Climate Control
Heatpump and aircon

### Power supplies

Tables
Fixed boardroom table / Fixed table setting in Breakout room

Chairs
20 / 8 in Breakout room

Flipchart and Whiteboard

# Technology

Telephone Connection

Wif

Presentation Equipment
Projector and Screen

#### Size

**Boardroom Dimensions** 9m x 5.5m

Ceiling Height (at lowest point)
2.5m

**∠** Breakout Room Dimensions 3.9 m x 3.3 m

Ceiling Height (at lowest point)
2.7m

#### Access

No disable access