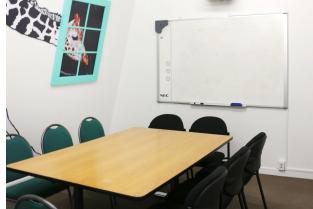

## Configuration / Capacity

Boardroom 20 people

Breakout Room 8 people

### Power supplies

Tables
Fixed boardroom table / Fixed table setting in Breakout room

Chairs
20 / 8 in Breakout room

Flipchart and Whiteboard