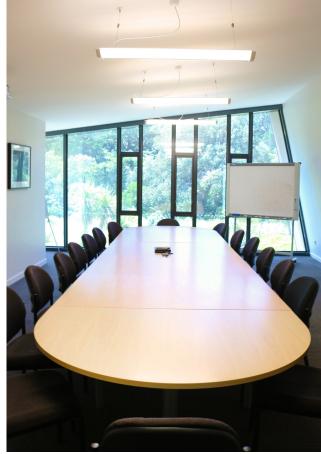

# THE NEST TE KŌHANGA BOARDROOM

(Breakroom included)

Perfect for small meetings, your attendees will love the stunning views from the heart of the Zoo at our Zoo hospital The Nest Te Kōhanga.

O = PHONE LINES / ETHERNET

## Configuration / Capacity

Boardroom 20 people

Breakout Room 8 people

### Power supplies

Tables
Fixed boardroom table / Fixed table setting in Breakout room

Chairs
20 / 8 in Breakout room

Flipchart and Whiteboard

#### Size

**Boardroom Dimensions** 9m x 5.5m

Ceiling Height (at lowest point)
2.5m

**∠** Breakout Room Dimensions 3.9 m x 3.3 m

Ceiling Height (at lowest point)
2.7m