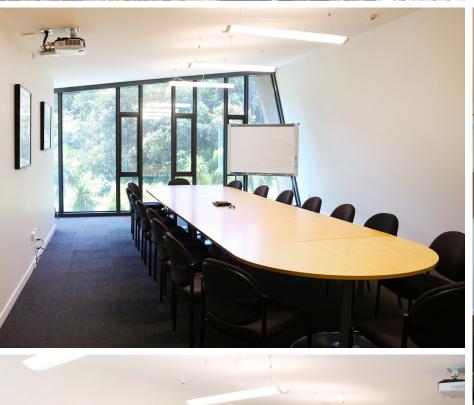

# THE NEST TE KÕHANGA BOARDROOM

Perfect for small meetings, your attendees will love the stunning views from the heart of the Zoo at our Zoo hospital The Nest Te Kōhanga.

🗙 = PLUG POINTS

• = PHONE LINES / ETHERNET

#### Facilities

- Natural Lighting Windows
- Lighting
  Standard
- Climate Control Heatpump and aircon
- Power supplies
- Presentation Equipment Projector and flipchart
- Tables
  Fixed boardroom table
- Chairs