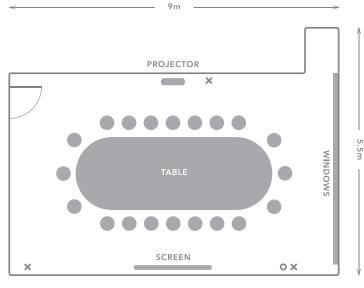

## Configuration / Capacity

Boardroom 20 people

### Size

- ✓ Dimensions 9m x 5.5m
- Ceiling Height (at lowest point) 2.5m

Please note that all configuration capacities are provided as a guideline only. They are based on the maximum use of the venue space available. The supply of entertainment and/or catering equipment for your event may reduce the space available. Please contact us to discuss your event details with our Venues team who will help you maximise the space within your chosen venue.