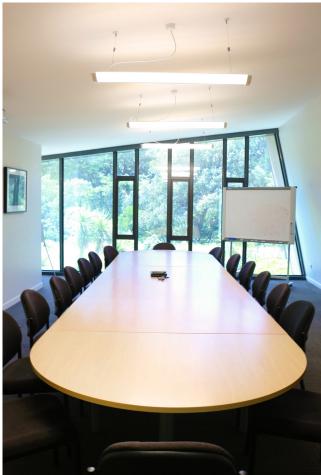

# THE NEST TE KÕHANGA BOARDROOM

Perfect for small meetings, your attendees will love the stunning views from the heart of the Zoo at our Zoo hospital The Nest Te Kōhanga.

🗙 = PLUG POINTS

• = PHONE LINES / ETHERNET

## Configuration / Capacity

Boardroom 20 people

#### Facilities

- Natural Lighting Windows
- Lighting
  Standard
- Climate Control Heatpump and aircon
- Power supplies
- Presentation Equipment Projector and flipchart
- Tables
  Fixed boardroom table
- Chairs

### Size

- ✓ Dimensions 9m x 5.5m
- Ceiling Height (at lowest point) 2.5m

Please note that all configuration capacities are provided as a guideline only. They are based on the maximum use of the venue space available. The supply of entertainment and/or catering equipment for your event may reduce the space available. Please contact us to discuss your event details with our Venues team who will help you maximise the space within your chosen venue.